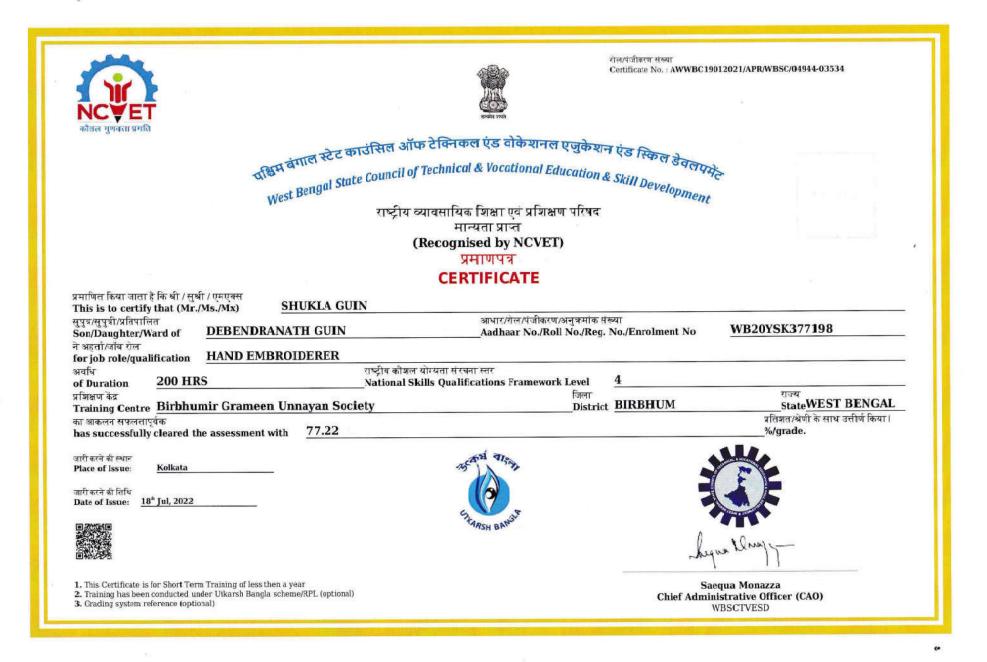

| Annexure I |                         |                      |  |  |
|------------|-------------------------|----------------------|--|--|
| SI No.     | Trainee Registration No | Trainee Name         |  |  |
| 1          | WB20FPN551255           | SHORMILA KHATUN      |  |  |
| 2          | WB20ZBN752382           | RUPALI LAHA          |  |  |
| 3          | WB20TVC639700           | RAKHI NAYAK          |  |  |
| 4          | WB20LGD597363           | MARUFA BEGAM         |  |  |
| 5          | WB20NHJ182284           | SUBARNA CHOWDHURY    |  |  |
| 6          | WB20VEJ542686           | AYASA KHATUN         |  |  |
| 7          | WB20ZTQ430194           | SAJINA KHATUN        |  |  |
| 8          | WB20NFC501411           | MANASI PODDAR        |  |  |
| 9          | WB20LYD900703           | MOUSUMI MAJHI        |  |  |
| 10 4       | WB20HZV396225           | JAYASHRI DEWASI      |  |  |
| 11         | WB20EVC555686           | KAMRUNNESHA KHATUN   |  |  |
| 12         | WB20BRN829953           | ROBINA KHATUN        |  |  |
| 13         | WB20FEU878398           | SUCHITRA DAS         |  |  |
| 14         | WB20YWB885143           | RUBINA KHATUN        |  |  |
| 15         | WB20EGZ335938           | RESHMIN KHATUN       |  |  |
| 16         | WB20XHN009100           | RESHMI BEGAM MALLICK |  |  |
| 17         | WB20YSK377198           | SHUKLA GUIN          |  |  |
| 18         | WB205YN023611           | HASINA KHATUN        |  |  |
| 19         | WB20NVA573012           | KALPANA MOHANTA      |  |  |
| 20         | WB20VJY255904           | TASLIMA KHATUN       |  |  |
| 21         | WB20ZCB553442           | AMARUNNESHA KHATUN   |  |  |
| 22         | WB20HQC898090           | SILPI CHOWDHURY      |  |  |
| 23         | WB20HDB281435           | KAMRUNNESHA KHATUN   |  |  |
| 24         | WB20NKL448606           | NASIMA KHATUN        |  |  |
| 25         | WB20DFU358736           | RUSHNI KHATUN        |  |  |
| 26         | WB20YZC016312           | SAMIMA KHATUN        |  |  |